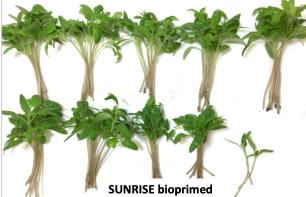

Product Name: Sunrise Type of Treatment: Seed Biopriming Crop(s): tomato Category: biological, 100% organic Benefits (as measured, soil test):

Time to emergence: 2-3 days faster Vigour: +44% Usable Plants: +11% Total Germination: +6% Biomass build-up: +49%

## Notes:

Sunrise contains a beneficial microbe which further improves seed quality in tomato while providing protection against pathogenic microbes.

**Non-treated** 

**Bioprimed ('Sunrise')** 