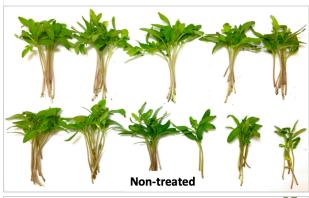

Product Name: Sunrise Type of Treatment: Seed Biopriming Crop(s): tomato Category: biological, 100% organic Benefits (as measured, soil test):

Time to emergence: 2-3 days faster Vigour: +44% Usable Plants: +11% Total Germination: +6% Biomass build-up: +49%

## Notes:

Sunrise contains a beneficial microbe which further improves seed quality in tomato while providing protection against pathogenic microbes.

**Non-treated** 

**Bioprimed ('Sunrise')** 