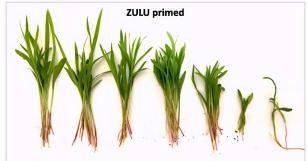

## PRODUCT DATASHEET

Product Name: Zulu

Type of Treatment: seed priming

Crop(s): sorghum

Category: eco-friendly, conventional Benefits (as measured, soil test):

Time to emergence: 3 days faster

**Vigour:** +26%

Usable Plants: +22% Total Germination: +2% Biomass build-up: +53%

## **Notes:**

Zulu increases seedling growth rate, allowing a faster crop establishment.