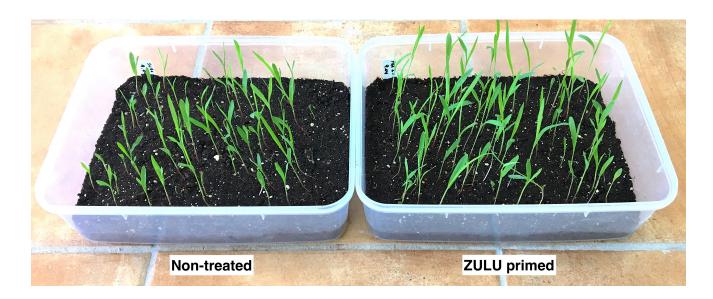

## PRODUCT DATASHEET

Product Name: Zulu

Type of Treatment: seed priming

Crop(s): sorghum

Category: eco-friendly, conventional Benefits (as measured, soil test):

Time to emergence: 3 days faster

**Vigour:** +26%

Usable Plants: +22% Total Germination: +2% Biomass build-up: +53%

## **Notes:**

Zulu increases seedling growth rate, allowing a faster crop establishment.