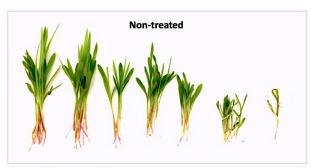

## PRODUCT DATASHEET

Product Name: Zulu

Type of Treatment: seed priming

Crop(s): sorghum

Category: eco-friendly, conventional Benefits (as measured, soil test):

Time to emergence: 3 days faster

**Vigour:** +26%

Usable Plants: +22% Total Germination: +2% Biomass build-up: +53%

## **Notes:**

Zulu increases seedling growth rate, allowing a faster crop establishment.