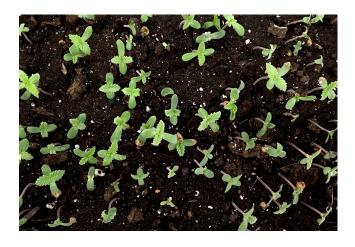

## PRODUCT DATASHEET

Product Name: Renegade

Type of Treatment: seed priming

**Crop(s):** hemp/Cannabis

Category: Eco-friendly, conventional

Benefits (as measured, soil test):

Time to emergence: 7 days faster

**Vigour:** +26%

Usable Plants: +19% Total Germination: +8% Biomass build-up: +30%

## Summary:

Renegade speeds up germination and emergence as no other treatment. Seedlings grow very vigorously as well.

Non-treated

Primed ('Renegade')