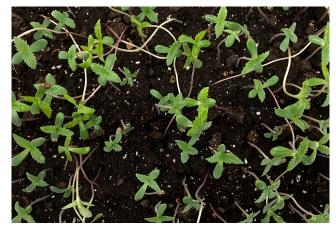

## PRODUCT DATASHEET

Product Name: Renegade

Type of Treatment: seed priming

**Crop(s):** hemp/Cannabis

Category: Eco-friendly, conventional

Benefits (as measured, soil test):

Time to emergence: 7 days faster

**Vigour:** +26%

Usable Plants: +19% Total Germination: +8% Biomass build-up: +30%

## Summary:

Renegade speeds up germination and emergence as no other treatment. Seedlings grow very vigorously as well.

Non-treated

Primed ('Renegade')