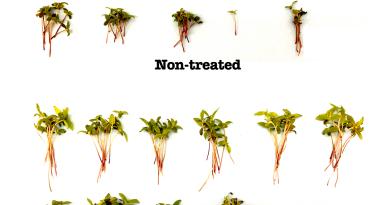

## Summary:

Renegade speeds up germination and emergence as no other treatment. Seedlings grow very vigorously as well.

Non-treated

Primed ('Renegade')